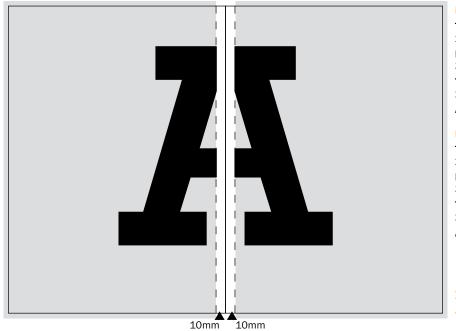

#### For inside front and back cover advertising please ensure the following:

- 1. Please supply double page artwork as two separate pages
- 2. Please allow a 10mm gutter on the inside edge of each page to allow for binding area