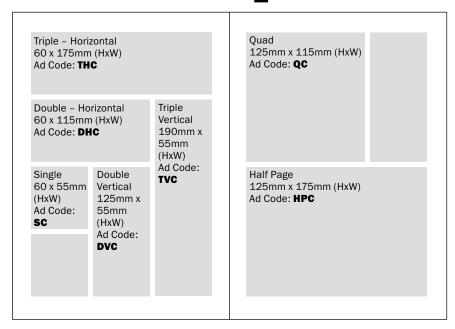

le on request

<sup>\*</sup> Specific pages only – please call for details/sponsorship package \*\*Guide price, please contact us for further details Agency discount is 10% if originated by the agency



## Display Advertisements Technical specifications

Half Page – Horizontal Trim size: 135mm x 185mm (HxW) Ad Code: **HPH** 

Half Page
– Vertical
Trim size:
275mm x 90mm
(HxW)
Ad Code: **HPV** 

Quarter Page Trim size: 135mm x 90mm (HxW) Ad Code: **QP** 

#### Double Page Spread

Trim size: 297mm x 420mm (HxW)

Bleed size:

303mm x 426mm (HxW)

Text area:

287mm x 380mm (HxW)

Ad Code: **DPS** 

#### **Full Page**

Trim size: 297mm x 210mm (HxW)

Bleed size:

303mm x 216mm (HxW)

Text area: 287mm x 180mm (HxW)

Ad Code: FP



## Marketplace Advertisements

## **Technical specifications**





## cover specifications



#### **Double Page Spread**

Trim size:

297mm x 420mm (HxW)

Bleed size:

303mm x 426mm (HxW)

Text area:

287mm x 380mm (HxW)

Ad Code: **DPS** 

#### **Full Page**

Trim size:

297mm x 210mm (HxW)

Bleed size:

303mm x 216mm (HxW)

Text area:

287mm x 180mm (HxW)

Ad Code: FP

Display Advertisements

#### For inside front and back cover advertising please ensure the following:

- 1. Please supply double page artwork as two separate pages
- 2. Please allow a 10mm gutter on the inside edge of each page to allow for binding area

#### **Digital Advertising General Specs**

Resolution must be 300dpi at actual size. A high resolution TIFF/JPEG is our preferred format. We will also accept high resolution PDF files.

Please ensure that all files have their fonts